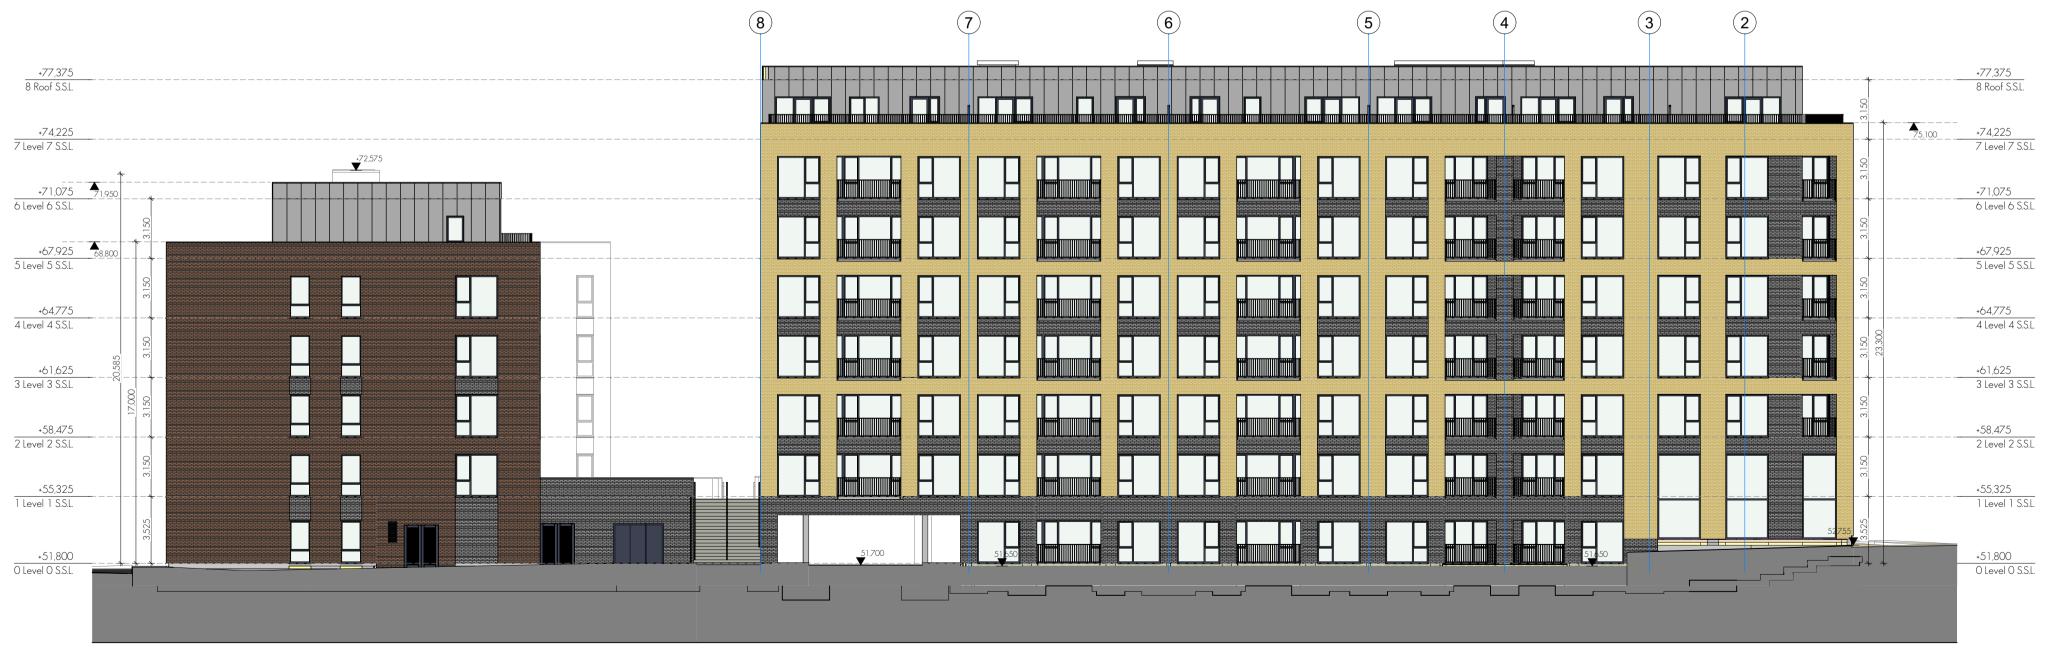

South Elevation 1:200

NOTES:

1. DO NOT SCALE. USE FIGURED DIMENSIONS ONLY.

- 2. THIS DRAWING IS TO BE READ IN CONJUNCTION WITH ALL OTHER RELEVANT ARCHITECTURAL AND ENGINEERING DRAWINGS.
- 3. ALL MATERIAL & WORKMANSHIP TO BE CARRIED OUT IN ACCORDANCE WITH CURRENT BUILDING REGULATIONS AND RELEVANT STANDARDS.
- 4. IT IS THE CONTRACTOR'S RESPONSIBILITY TO VERIFY OR DETERMINE ALL DIMENSIONS AND LEVELS REQUIRED PRIOR TO COMMENCEMENT OF CONSTRUCTION OR PRODUCTION OF FABRICATION DRAWINGS.
- 5. ALL PRECAST CONCRETE ELEMENTS, LINTELS & TIMBER ROOF TRUSSES TO BE CONSTRUCTED IN ACCORDANCE WITH SPECIALIST SUBCONTRACTOR'S DETAILS AND SPECIFICATIONS.

+77,375 8 Roof S.S.L.

+71,075 6 Level 6 S.S.L.

+67,925 5 Level 5 S.S.L

+64,775 4 Level 4 S.S.L.

+61,625 3 Level 3 S.S.L.

+58,475 2 Level 2 S.S.L.

+55,325 1 Level 1 S.S.L.

+51,800 O Level O S.S.L.