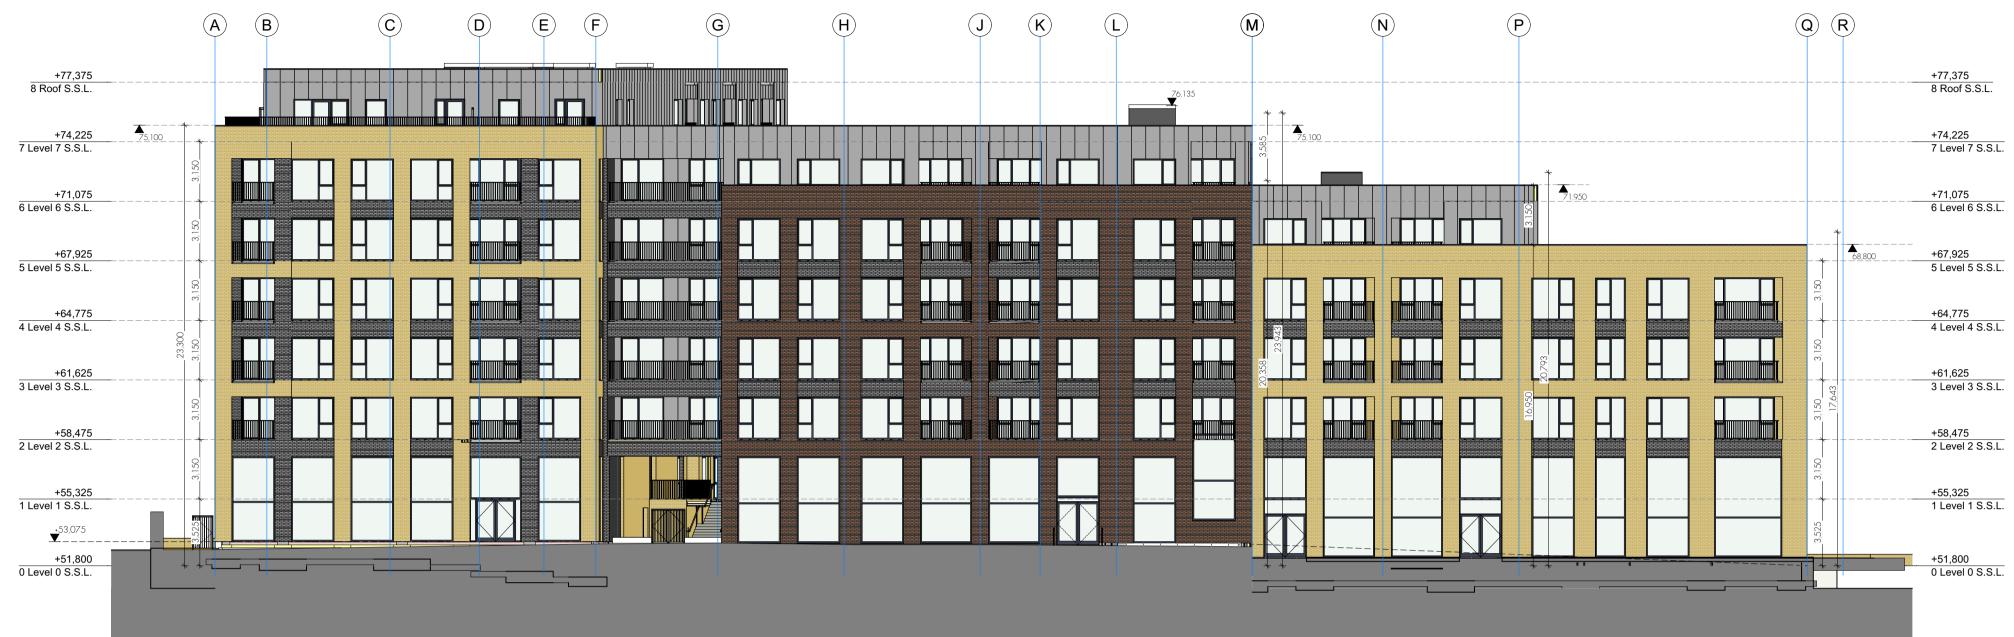

South Elevation 1:200

NOTES:

1. DO NOT SCALE. USE FIGURED DIMENSIONS ONLY.

- 2. THIS DRAWING IS TO BE READ IN CONJUNCTION WITH ALL OTHER RELEVANT ARCHITECTURAL AND ENGINEERING DRAWINGS.
- 3. ALL MATERIAL & WORKMANSHIP TO BE CARRIED OUT IN ACCORDANCE WITH CURRENT BUILDING REGULATIONS AND RELEVANT STANDARDS.
- 4. IT IS THE CONTRACTOR'S RESPONSIBILITY TO VERIFY OR DETERMINE ALL DIMENSIONS AND LEVELS REQUIRED PRIOR TO COMMENCEMENT OF CONSTRUCTION OR PRODUCTION OF FABRICATION DRAWINGS.
- 5. ALL PRECAST CONCRETE ELEMENTS, LINTELS & TIMBER ROOF TRUSSES TO BE CONSTRUCTED IN ACCORDANCE WITH SPECIALIST SUBCONTRACTOR'S DETAILS AND SPECIFICATIONS.

+77,375 8 Roof S.S.L.

+71,075 6 Level 6 S.S.L.

+67,925 5 Level 5 S.S.L

+64,775 4 Level 4 S.S.L.

+61,625 3 Level 3 S.S.L.

+58,475 2 Level 2 S.S.L.

+55,325 1 Level 1 S.S.L.

+51,800 O Level O S.S.L.